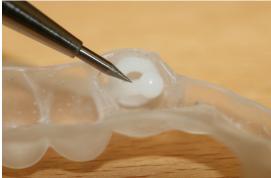

## **Steps for Adjusting You QuietNite**

1. Remove the ball attachment from the socket.

2. Remove the socket from the tray.

**3.** Remove the socket from the arm and ball attachment.

4. Remove the arm from the device.