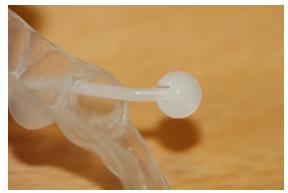

**5.** With the arm removed from the first side, repeat on the opposite side of the tray.

**6.** Place new length arm through one side of the tray.

7. Attach socket to ball attachment on new arm.

**8.** Replace the ball attachment and socket back into the device.