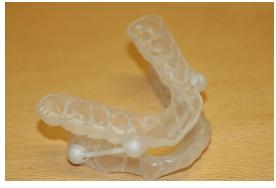

## **Steps for Adjusting You QuietNite**

1. Remove the ball attachment from the socket.

2. Remove the socket from the tray.

**3.** Remove the socket from the arm and ball attachment.

4. Remove the arm from the device.

**5.** With the arm removed from the first side, repeat on the opposite side of the tray.

**6.** Place new length arm through one side of the tray.

7. Attach socket to ball attachment on new arm.

**8.** Replace the ball attachment and socket back into the device.

10. Place the arm through the tray and repeat.

**11.** Place the arm through the tray on the opposite side to complete your adjustments.

Repeat these steps as needed to reach your preferred level of comfort.