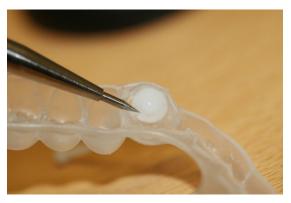

**5.** With the arm removed from the first side, repeat on the opposite side of the tray.

**6.** Place new length arm through one side of the tray.

7. Attach socket to ball attachment on new arm.

**8.** Replace the ball attachment and socket back into the device.

10. Place the arm through the tray and repeat.

**11.** Place the arm through the tray on the opposite side to complete your adjustments.

Repeat these steps as needed to reach your preferred level of comfort.