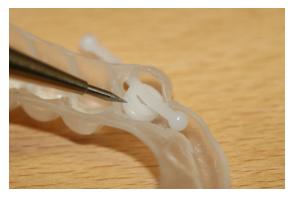

## **Steps for Adjusting You QuietNite**

1. Remove the ball attachment from the socket.

2. Remove the socket from the tray.

**3.** Remove the socket from the arm and ball attachment.

4. Remove the arm from the device.