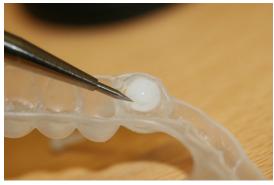

## **Steps for Adjusting You QuietNite**

1. Remove the ball attachment from the socket.

2. Remove the socket from the tray.

**3.** Remove the socket from the arm and ball attachment.

4. Remove the arm from the device.