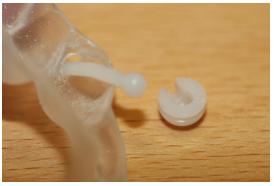

## **Steps for Adjusting You QuietNite**

1. Remove the ball attachment from the socket.

2. Remove the socket from the tray.

**3.** Remove the socket from the arm and ball attachment.

4. Remove the arm from the device.

**5.** With the arm removed from the first side, repeat on the opposite side of the tray.

**6.** Place new length arm through one side of the tray.

7. Attach socket to ball attachment on new arm.

**8.** Replace the ball attachment and socket back into the device.