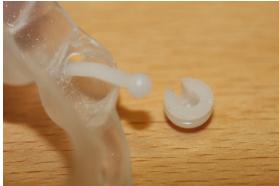

## **Steps for Adjusting You QuietNite**

1. Remove the ball attachment from the socket.

2. Remove the socket from the tray.

**3.** Remove the socket from the arm and ball attachment.

4. Remove the arm from the device.

**5.** With the arm removed from the first side, repeat on the opposite side of the tray.

**6.** Place new length arm through one side of the tray.

7. Attach socket to ball attachment on new arm.

**8.** Replace the ball attachment and socket back into the device.