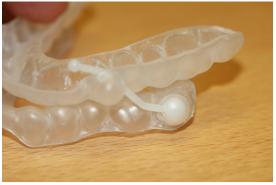

**5.** With the arm removed from the first side, repeat on the opposite side of the tray.

**6.** Place new length arm through one side of the tray.

7. Attach socket to ball attachment on new arm.

**8.** Replace the ball attachment and socket back into the device.

10. Place the arm through the tray and repeat.

**11.** Place the arm through the tray on the opposite side to complete your adjustments.

Repeat these steps as needed to reach your preferred level of comfort.