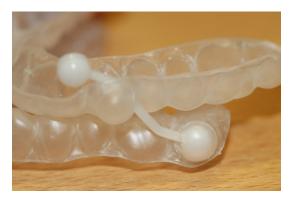

## **Steps for Adjusting You QuietNite**

1. Remove the ball attachment from the socket.

2. Remove the socket from the tray.

**3.** Remove the socket from the arm and ball attachment.

4. Remove the arm from the device.

**5.** With the arm removed from the first side, repeat on the opposite side of the tray.

**6.** Place new length arm through one side of the tray.

7. Attach socket to ball attachment on new arm.

**8.** Replace the ball attachment and socket back into the device.

10. Place the arm through the tray and repeat.

**11.** Place the arm through the tray on the opposite side to complete your adjustments.

Repeat these steps as needed to reach your preferred level of comfort.