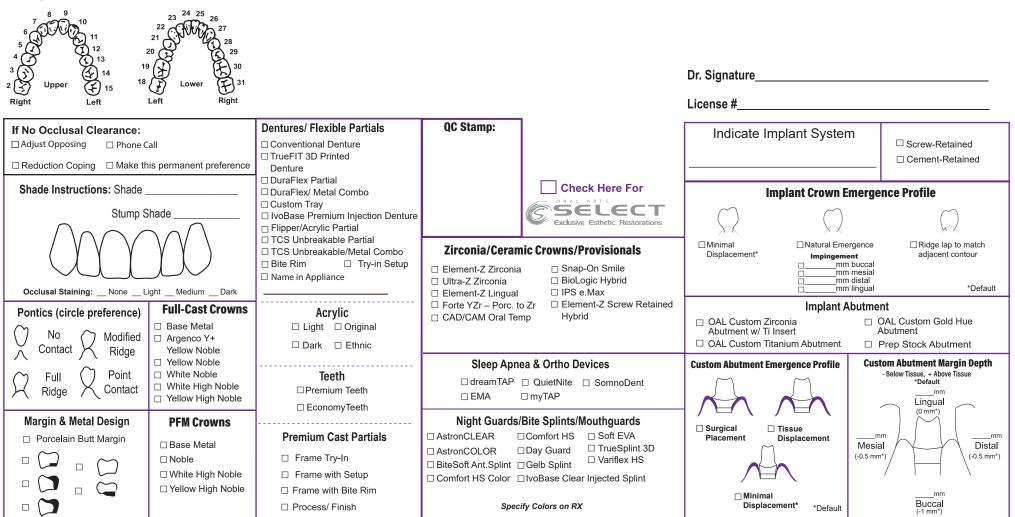

# Fixed & Removable RX

| OralArts                                                                                                                                    | Dr. Name      | Dr. Phone # | Dr. Account # | Enclosed # | Model              |
|---------------------------------------------------------------------------------------------------------------------------------------------|---------------|-------------|---------------|------------|--------------------|
|                                                                                                                                             | Address       | City State  | Zip           | Shade Tab  | Impression<br>Bite |
| 2700 S. Memorial Pkwy P.O. Box 413 Huntsville, AL 35801 (800) 354-2075<br>9040 Airport Blvd. P.O. Box 85005 Mobile, AL 36608 (800) 327-4047 | Email Address |             |               | Crown      | Photos             |
| www.oralartsdental.com                                                                                                                      | Date Written  | Patient     | Male 🔲 Female | Other:     |                    |